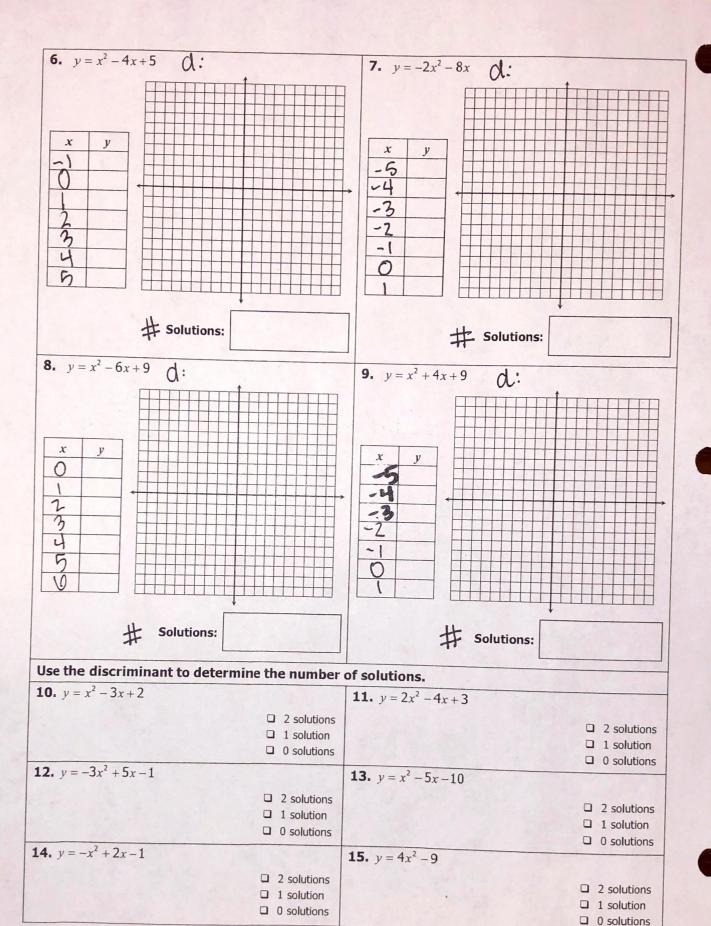

|                     | x y 1 2 3 4 9 9 9 9 9 9 9 9 9 9 9 9 9 9 9 9 9 9 |
| # Solutions:                                                                                    |                     | # Solutions:                                    |
| <b>4.</b> $y = x^2 - 4$ <b>4:</b>                                                               | _                   | <b>5.</b> $y = -x^2 + 10x - 21$ <b>d:</b>       |
| x y -3 -1 0 1 2 3                                                                               |                     | x y 2 3 4 5 9 7 9                               |
| # Solutions:                                                                                    |                     | # Solutions:                                    |